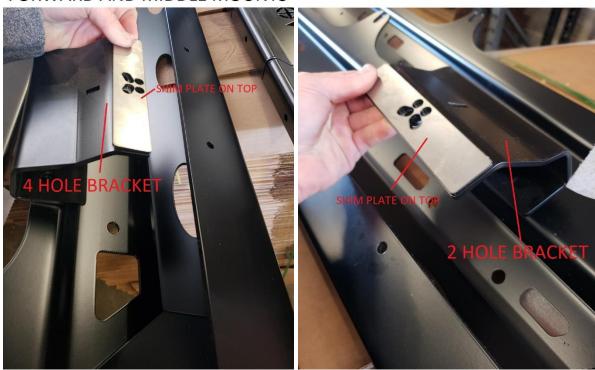

## **READ BEFORE INSTALLATION:**

**1.** Safely park vehicle on level ground.

FORWARD AND MIDDLE MOUNTS

- 2. Remove factory steps/Rubicon Rails on both driver and pass side. There are 6 pinch seam nuts and 3 body bolts on each side.
- 3. Starting on driver side. Remove the 3 body mount bolts. Retain the middle and rear bolts.
- 4. Loosely preassemble inner seam mounts to main bomber rails. The inner seam mounts with the 4-hole pattern will be used at both front and middle location. The inner seam mount with the 2-hole pattern will be used at the rear location only. Shim plate should be installed on top side of all inner seam mounts. Using the supplied 3/8" hardware, loosely install all 6 bolts from bottom up at all 3 inner seam mount locations (2 each mount). It is best to tighten these to the point just before getting tight, loose but almost tight. This will save time later when tightening to vehicle.