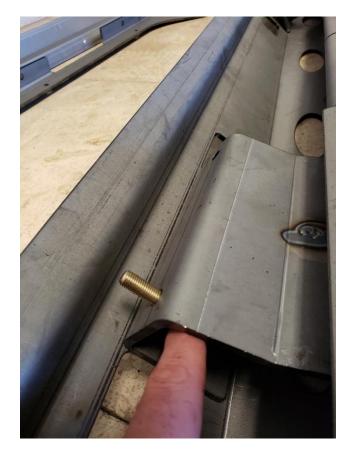

- 7. Using supplied 5/16" hardware, loosely install the remaining 4 5/16" bolts, washer and nuts at the inner seam mounts.
- 8. Insert the supplied crush tube at the front body mount. Between the Bomber Rocker and the body mount. Loosely (just before tightening) install the supplied M12 bolt with washer at this front body mount.
- 9. Reinstall the middle and rear body mount bolts, just before tight.