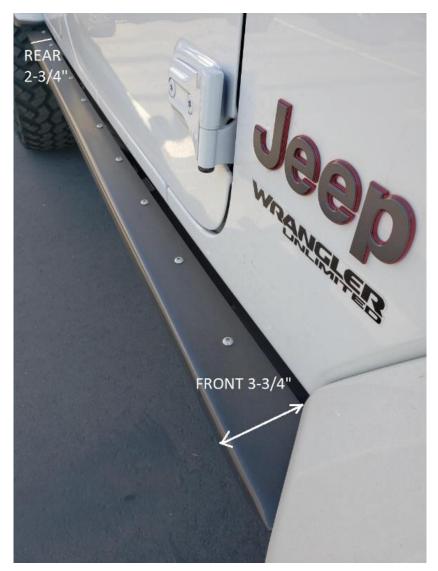

## EVO Manufacturing EVO-3033 JLU Bomber Rockers

## **READ BEFORE INSTALLATION:**



**1.** Safely park vehicle on level ground.

FORWARD AND MIDDLE MOUNTS

- 2. Remove factory steps/Rubicon Rails on both driver and pass side. There are 6 pinch seam nuts and 3 body bolts on each side.
- 3. Starting on driver side. Remove the 3 body mount bolts. Retain the middle and rear bolts.
- 4. Loosely preassemble inner seam mounts to main bomber rails. The inner seam mounts with the 4-hole pattern will be used at both front and middle location. The inner seam mount with the 2-hole pattern will be used at the rear location only. Shim plate should be installed on top side of all inner seam mounts. Using the supplied 3/8" hardware, loosely install all 6 bolts from bottom up at all 3 inner seam mount locations (2 each mount). It is best to tighten these to the point just before getting