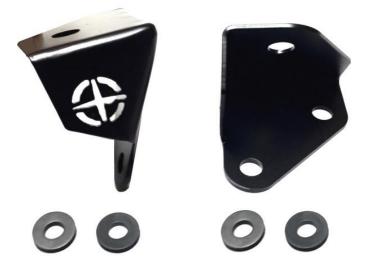

## A Pillar Light Mount Pair, JK

| Part#      | Description                | Qty |
|------------|----------------------------|-----|
| EVO-12064B | Passenger A Pillar Bracket | 1   |
| EVO-12065B | Driver A Pillar Bracket    | 1   |
| EVO-900348 | Nylon Flat Washer 5/16"    | 4   |

- 1. Remove the two factory T30 Torx bolts from the A Pillar.
- 2. Place one washer in each of the four A Pillar indentions.
- 3. Place the EVO A Pillar Light Mount up to the vehicle A Pillar with the Laser Cut O facing the outer side of the vehicle.
- 4. Reinstall the Factory T30 Torx bolts and tighten snug ( DO NOT OVERTIGHTEN ).
- 5. Repeat steps on opposite side of vehicle.