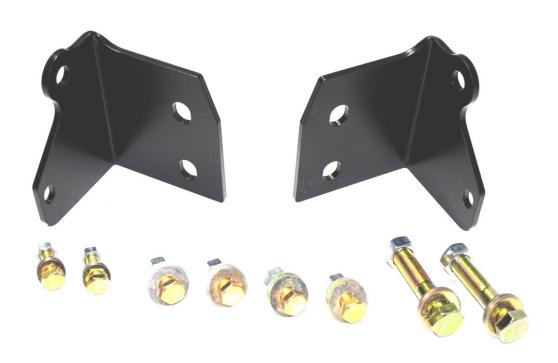

## **EVO-1113B**

## **EVO MFG JK Front Shock Relocation Kit**

1 EVO-11092B PASS LV
1 EVO-11092DB DRVR I
1 EVO-770046 HARDW

PASS LWR B/O C/O MOUNT DRVR LWR B/O C/O MOUNT HARDWARE PACK

- 1. Remove lower shock bolt and remove shock out of factory bracket.
- Turn the steering wheel to provide access to drill on the side of the factory coil spring perch.
- 3. Enlarge the existing hole on the side of the factory coil spring perch to 11/32".
- 4. Enlarge reward hole on the underside of factory shock mount to 7/16".