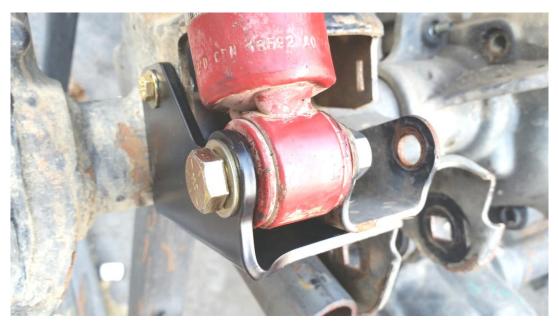

## **EVO-1113B**

## **EVO MFG JK Front Shock Relocation Kit**

1 EVO-11092B PASS LV
1 EVO-11092DB DRVR I
1 EVO-770046 HARDW

PASS LWR B/O C/O MOUNT DRVR LWR B/O C/O MOUNT HARDWARE PACK

- 1. Remove lower shock bolt and remove shock out of factory bracket.
- Turn the steering wheel to provide access to drill on the side of the factory coil spring perch.
- 3. Enlarge the existing hole on the side of the factory coil spring perch to 11/32".
- 4. Enlarge reward hole on the underside of factory shock mount to 7/16".

- 6. Install shock into EVO relocation bracket using the provided ½" hardware and tighten shock with all other bolts loose.
- 7. Tighten all other bracket mounting hardware.
- 8. Repeat these steps for other side of the vehicle.