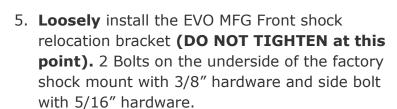

## **EVO MFG JK Front Shock Relocation Kit**

1 EVO-11092B PASS LV
1 EVO-11092DB DRVR I
1 EVO-770046 HARDW

PASS LWR B/O C/O MOUNT DRVR LWR B/O C/O MOUNT HARDWARE PACK

- 1. Remove lower shock bolt and remove shock out of factory bracket.
- Turn the steering wheel to provide access to drill on the side of the factory coil spring perch.
- 3. Enlarge the existing hole on the side of the factory coil spring perch to 11/32".
- 4. Enlarge reward hole on the underside of factory shock mount to 7/16".