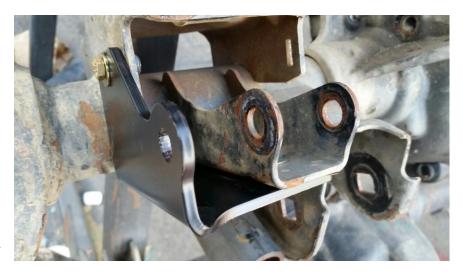

- 6. Install shock into EVO relocation bracket using the provided ½" hardware and tighten shock with all other bolts loose.
- 7. Tighten all other bracket mounting hardware.
- 8. Repeat these steps for other side of the vehicle.