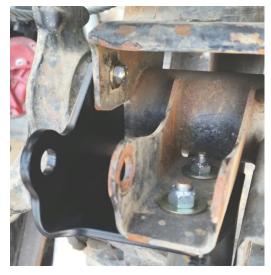

- 6. Install shock into EVO relocation bracket using the provided ½" hardware and tighten shock with all other bolts loose.
- 7. Tighten all other bracket mounting hardware.
- 8. Repeat these steps for other side of the vehicle.