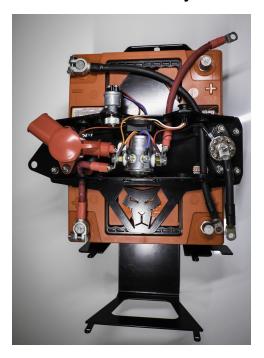

## JK Dual Battery System

The most complete and easiest to install kit on the market! Completely pre-wired out of the box Includes smart isolator, power & ground bus bars, & boost button

Now includes **G** Screen interface port pre-wired in the lid!