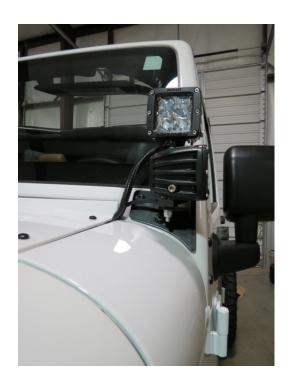

## Double Dually Light Brackets 132-JKDLB1

## Installation Instructions

Use a star socket to remove the stock windshield bolts.

Mount the Double Dually Light Bracket with the factory hardware onto the windshield post.

Install your lights onto the bracket and adjust the angle of each light to fit your needs.

If you have a 50" light over your windshield, you can stack our bracket on top of the other bracket, but you may need to get longer bolts from your local hardware store.

Don't forget to post a picture of your new lights on Facebook or Instagram and tag Genesis Offroad!