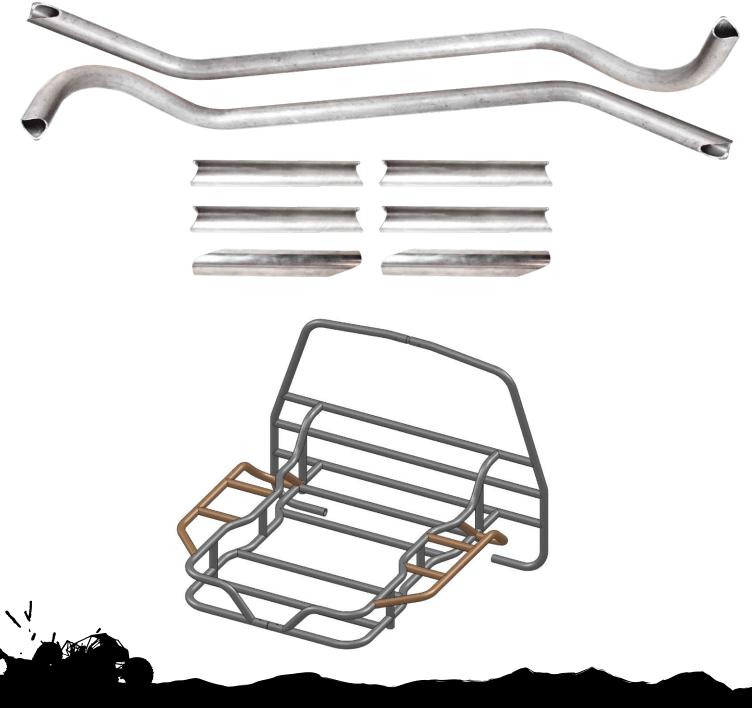

### **KIT CONTENTS:**

TRAIL-GEARE

5356 PINE AVE • FRESNO, CA • 93727 USA TOLL FREE: 877.4X4.TOYS • WORLDWIDE: 559.252.4950 WWW.TRAIL-GEAR.COM