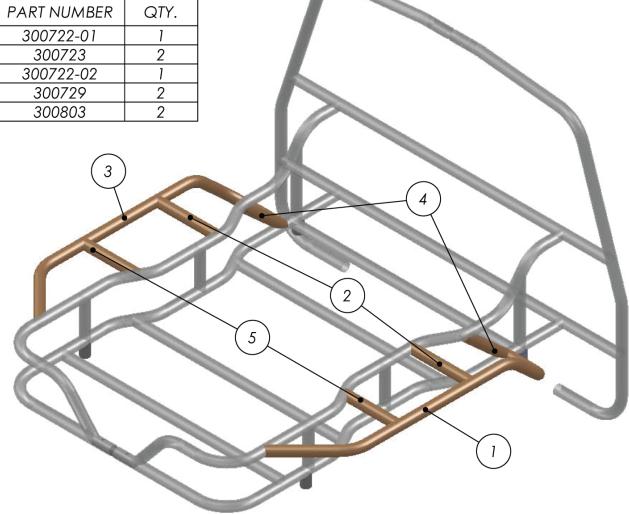

### **STEP 1**

Install fender tubes as shown using a level and square to ensure proper alignment.

#### MINOR GRINDING TO IMPORVE FITMENT MAY BE REQUIRED

| PART NUMBER | QTY.                                       |
|-------------|--------------------------------------------|
| 300722-01   | 1                                          |
| 300723      | 2                                          |
| 300722-02   | 1                                          |
| 300729      | 2                                          |
| 300803      | 2                                          |
|             | 300722-01<br>300723<br>300722-02<br>300729 |