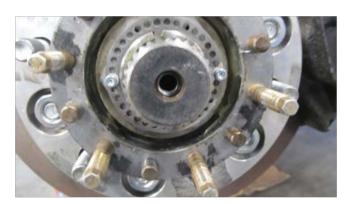

#### STEP 1

Jack up the Axle and place on jack stands. If you're not installing new bearings measure pre-load, and note for re-assembly.

STEP 2

Unlock hub, and remove locking hub cap

**STEP 3**Remove snap ring.

STEP 4

Remove hub body, and wheel

STEP 5

With a large slot screw driver bend back star washer to unlock nut.

STEP 6

Remove spindle nut, and star washer

**STEP 7**Remove thrust washer

STEP 9