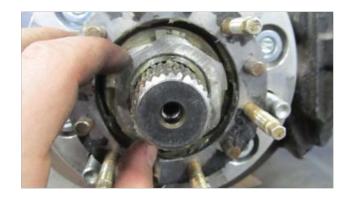

STEP 4

Remove hub body, and wheel

STEP 5

With a large slot screw driver bend back star washer to unlock nut.

STEP 6

Remove spindle nut, and star washer

**STEP 7**Remove thrust washer

STEP 9

**STEP 8**Install new thrust washer

**STEP 10**Install TG spindle washer

STEP 12

Re-assemble hub in reverse order.