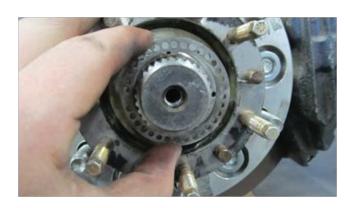

**STEP 8**Install new thrust washer

**STEP 10**Install TG spindle washer

STEP 12

Re-assemble hub in reverse order.