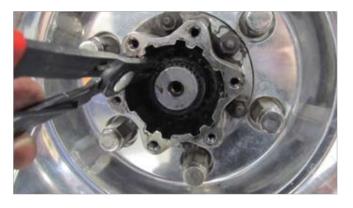

STEP 4

Remove hub body, and wheel

STEP 5

With a large slot screw driver bend back star washer to unlock nut.

STEP 6

Remove spindle nut, and star washer

**STEP 7**Remove thrust washer

STEP 9