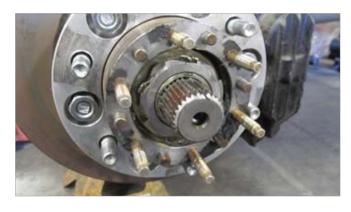

STEP 4

Remove hub body, and wheel

STEP 5

With a large slot screw driver bend back star washer to unlock nut.

STEP 6

Remove spindle nut, and star washer

**STEP 7**Remove thrust washer

STEP 9

**STEP 8**Install new thrust washer

**STEP 10**Install TG spindle washer

STEP 12

Re-assemble hub in reverse order.