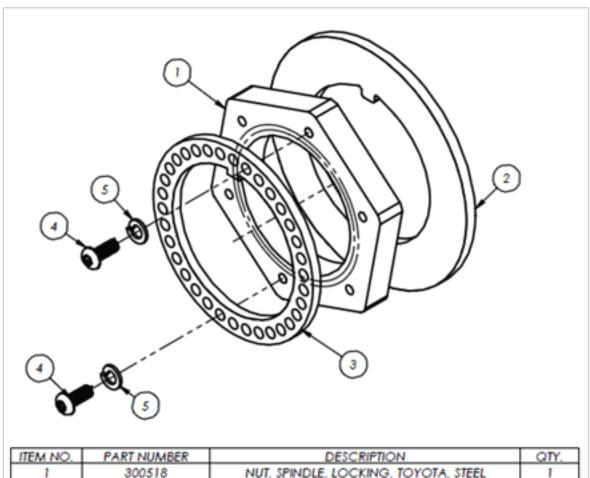

### **SERVICE PARTS:**

| ITEM NO. | PART NUMBER | DESCRIPTION                                | QTY. |
|----------|-------------|--------------------------------------------|------|
| 1        | 300518      | NUT, SPINDLE, LOCKING, TOYOTA, STEEL       | 1    |
| 2        | 300506      | THRUST WASHER, TOYOTA SPINDLE, STEEL, ZINC | 1    |
| 3        | 300517      | RETAINER, LOCKING, TOYOTA, STEEL           | 1    |
| 4        | 300520      | SCREW, SHCS, M3 X 10, GR8, ZINC, STEEL     | 2    |
| 5        | 300521      | WASHER, LOCK, SPLIT, M3, STEEL, ZINC       | 2    |

Quantities shown represent parts per spindle, not necessarily parts per kit.