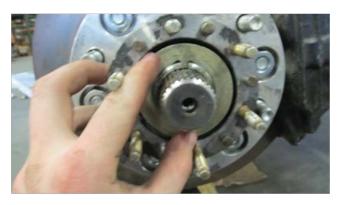

Install TG spindle nut, using the 54 MM spindle socket. If installing new wheel bearings set preload on wheel bearings as called out in the factory service manual. If re-using existing bearings install to previously measured load.

STEP 11

Install M3 lock washers, and socket head screws where holes in the spindle nut line up with spindle washer. They will be 180° apart. If necessary tighten nut slightly to improve alignment. DO NOT LOOSEN TO IMPROVE ALLIGNMENT.