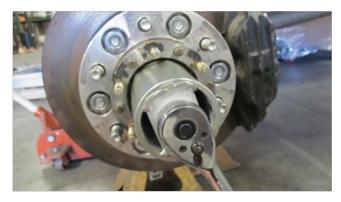

STEP 11

Install M3 lock washers, and socket head screws where holes in the spindle nut line up with spindle washer. They will be 180° apart. If necessary tighten nut slightly to improve alignment. DO NOT LOOSEN TO IMPROVE ALLIGNMENT.

**STEP 8**Install new thrust washer

**STEP 10**Install TG spindle washer

STEP 12

Re-assemble hub in reverse order.