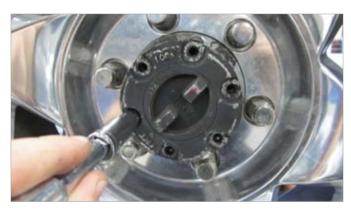

#### STEP 1

Jack up the Axle and place on jack stands. If you're not installing new bearings measure pre-load, and note for re-assembly.

STEP 2

Unlock hub, and remove locking hub cap

**STEP 3**Remove snap ring.