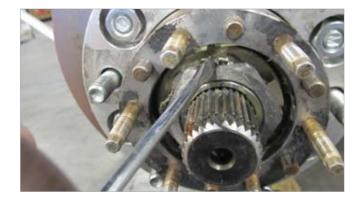

#### STEP 1

Jack up the Axle and place on jack stands. If you're not installing new bearings measure pre-load, and note for re-assembly.

STEP 2

Unlock hub, and remove locking hub cap

**STEP 3**Remove snap ring.

STEP 4

Remove hub body, and wheel

STEP 5

With a large slot screw driver bend back star washer to unlock nut.

STEP 6

Remove spindle nut, and star washer

**STEP 7**Remove thrust washer

STEP 9