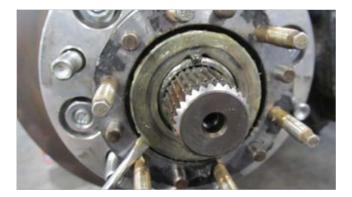

Install TG spindle nut, using the 54 MM spindle socket. If installing new wheel bearings set preload on wheel bearings as called out in the factory service manual. If re-using existing bearings install to previously measured load.

**STEP 8**Install new thrust washer

**STEP 10**Install TG spindle washer

STEP 12

Re-assemble hub in reverse order.