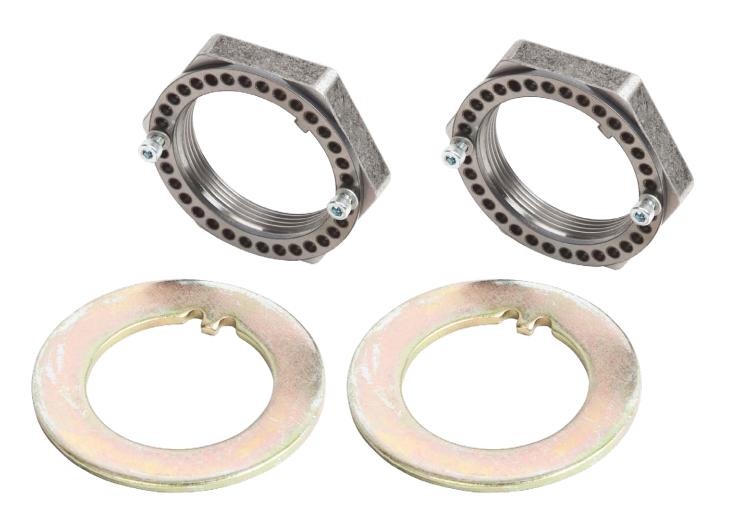

## KIT CONTENTS

### **SERVICE PARTS:**

| ITEM NO. | PART NUMBER | DESCRIPTION                                | QTY. |
|----------|-------------|--------------------------------------------|------|
| 1        | 300518      | NUT, SPINDLE, LOCKING, TOYOTA, STEEL       | 1    |
| 2        | 300506      | THRUST WASHER, TOYOTA SPINDLE, STEEL, ZINC | 1    |
| 3        | 300517      | RETAINER, LOCKING, TOYOTA, STEEL           | 1    |
| 4        | 300520      | SCREW, SHCS, M3 X 10, GR8, ZINC, STEEL     | 2    |
| 5        | 300521      | WASHER, LOCK, SPLIT, M3, STEEL, ZINC       | 2    |