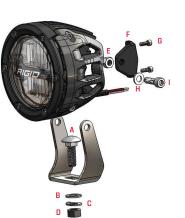

## **MOUNT INSTRUCTIONS & DIAGRAM FOR**

## 360-SERIES

| Α | M8x25mm Carriage Bolt  | Place through bracket                                 |
|---|------------------------|-------------------------------------------------------|
| В | M8 Flat Washer         | Place on carriage bolt                                |
| С | M8 Lock Washer         | Place on carriage bolt                                |
| D | M8 Nut                 | Tighten light to bracket                              |
| Е | M6 Ny Lock Nut         | Place in Heatsink                                     |
| F | Mounting Bushing       | Slide into Heatsink                                   |
| G | 6-32x.375" Socket Head | Tighten mount bushing to Heatsink                     |
| Н | M6 Flat Washer         | Place on item I prior to install                      |
| 1 | M6x22mm Socket Head    | Tighten the bracket to the light<br>(Torque 32in-lbs) |