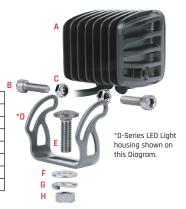

## **MOUNT INSTRUCTIONS & DIAGRAM FOR**

## **D-SERIES**

| Α  | LED Light (Housing)        | Place through bracket             |
|----|----------------------------|-----------------------------------|
| В  | M6 Allen Socket Head (2)   | Place through light and bracket   |
| C  | M6 Nyloc Nut (2)           | Tighten to M6 Allen bolt          |
| *D | Mounting Bracket           | Place into light housing          |
| Е  | 5/16"- 18 Carriage Bolt    | Place through bracket (bottom)    |
| F  | 5/16" Carriage Washer      | Place on carriage bolt (first)    |
| G  | 5/16" Carriage Lock Washer | Place on carriage bolt (second)   |
| Н  | 5/16"- 18 Carriage Nut     | Tighten to 5/16"-18 carriage bolt |

Bracket can be reversed for additional mounting configurations

Wiring: Wire your lights according to the instructions included with the light. Take care to avoid any heat sources and sharp or abrasive surfaces.